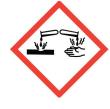

## **DANGER!**

Causes severe burns and eye damage. Causes serious eye damage.

Do not breathe dust/fume/gas/mist/vapours/spray. Wash hands thoroughly after handling. Wear protective gloves/protective clothing/eye protection/ face protection. IF SWALLOWED: Rinse mouth. Do NOT induce vomiting. IF ON SKIN (or hair): Remove/Take off immediately all contaminated clothing. Rinse skin with water/shower. IF INHALED: Remove victim to fresh air and keep at rest in a position comfortable for breathing. IF IN EYES: Rinse cautiously with water for several minutes. Remove contact lenses if present and easy to do so - continue rinsing. Immediately call a POISON CENTER or doctor/physician. Wash contaminated clothing before reuse. Store locked up. Dispose of contents/container to an approved waste disposal plant.